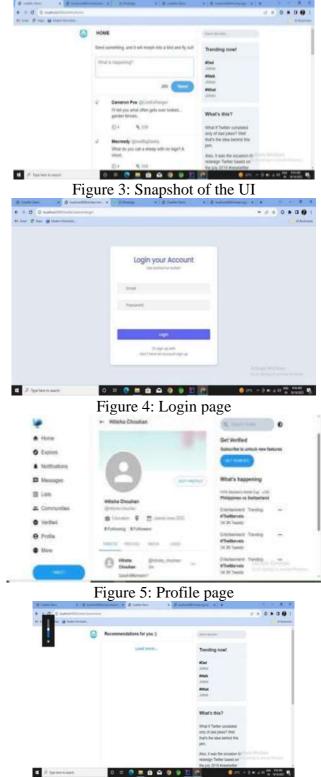

## III. USE CASE DIAGRAM

Figure 1: Use case diagram

Figure 2: Front page

Figure 6: Recommendation panel