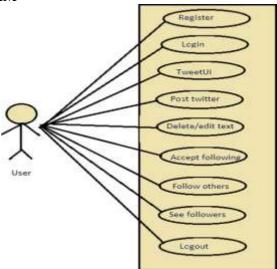

## III. USE CASE DIAGRAM

Figure 1: Use case diagram

Figure 2: Front page

Figure 6: Recommendation panel

## I. INTRODUCTION

Social tweet is a networking plate-form to connect with people and there thoughts In this plate-form one can react, talk to there friends and make connection with peoples.[1] In this project our primary goal is to return the functionalities of twitter app, Functionalities like Profile management, updates, Login, to see followers, follow others and log-out. The plate-form offers real-time updates, likes, comments and notified about the new posts. The social connectivity is also involved in this project like follow/followers and connect with other and give feedback to the user. This project helps understanding the web development practices and also gives the education of data management and real-time system management. Here social tweet is combining different parameters such gender, time and opinion of the users. Online Social Networks(OSN) is where all people connects and interacts and shows the similar interests with world[2]. Twitter is blogging service Launched in 2006, In twitter people shares news and there thoughts called tweets[3], likes and comments on there tweets. Twitter has played an important role in the dissemination of news[4]. Social media has become very common in daily life. People are shooting blogs and videos uploading there lifestyle in media plate- form. In Social tweet people connects and have conversation, create various contents on the internet, share there view, thoughts and information. This Information and thoughts contains images, Text, GIF, and text. If one follower of the other account want to see the posts and Social media is becoming an important role for the business purpose as well and common place for product launching and spreading the business ideas, According to the survey of American Red Cross(2012) social media is the forth most important plate-form to obtain information about the users[5].

## IV. METHODOLOGY

Developed a platform where everyone can post their tweet which can be shown to followers. Worked on implementing features like Login, Sign up, Create Tweet, Follow User, UN-follow user, and UI screens. Used PostgreSQL as database, Spring MVC framework for back-end, J query, HTML, and JavaScript. REST API were tested to take an average serving speed below 50 ms on local host. Users have to register themselves then after only they can able to login and visit the Twitter main page where they can create tweet and add friends, delete followers and share their thoughts with the known ones .